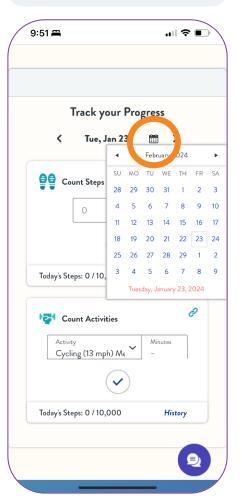

## 8

Click on the calendar to track any dates you missed during the challenge

See your progress in the Leaderboard and post in the Message Board to

9

keep everyone motivated!

Need support or have questions? Call **855.424.6400** for personalized assistance