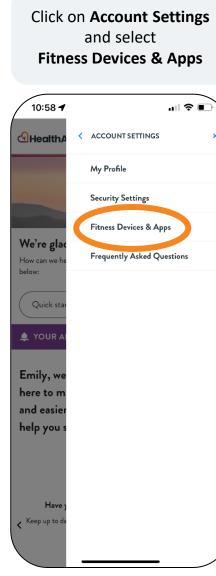

### Sync your Fitness Device or App to easily participate in the challenge!

2

3