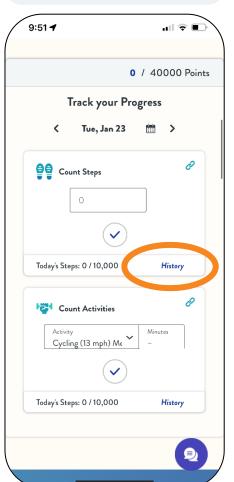

## 4

Once connected and synced, return to the challenge to find your tracker **history** 

# Data coming from your

5

device or app will show with its name

| Physical Activity History |                         |             |      |       |   |  |  |  |
|---------------------------|-------------------------|-------------|------|-------|---|--|--|--|
|                           | < Thu, Oc               | Thu, Oct 19 |      | >     |   |  |  |  |
| DATE                      | ΑCTIVITY                | мінц        | JTES | STEPS |   |  |  |  |
| 0/19/23                   | fitbit                  | 21          |      | 2656  | Ŵ |  |  |  |
| 0/18/23                   | fitbit                  | 28          |      | 3519  | Ŵ |  |  |  |
| 0/17/23                   | fitbit                  | 55          |      | 6876  | Û |  |  |  |
| 0/16/23                   | fitbit                  | 81          |      | 10168 | Û |  |  |  |
| 0/14/23                   | Apple Health            | 30          |      | 4818  | Ŵ |  |  |  |
| 0/13/23                   | Apple Health            | 31          |      | 3845  | Ŵ |  |  |  |
| 0/12/23                   | Apple Health            | 17          |      | 2090  | Ŵ |  |  |  |
| Past 7 days f             | rom selected calendar d | ate         |      |       |   |  |  |  |
|                           |                         |             |      |       |   |  |  |  |
|                           |                         |             |      |       |   |  |  |  |