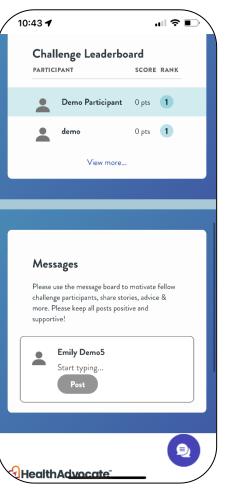

## 8

Click on the calendar to track any dates you missed during the challenge

See your progress in the Leaderboard and post in the Message Board to

9

keep everyone motivated!

Need support or have questions? Call **855.424.6400** for personalized assistance