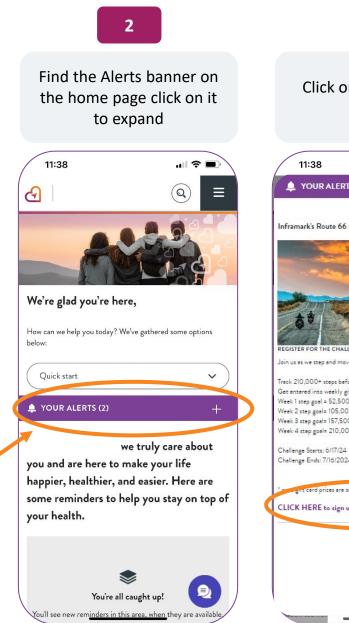

## Joining the Challenge

## 5

Read through the challenge details and click on Start Now!

..... 🕆 🔳

Need support or have questions? Call 855.424.6400 for personalized assistance