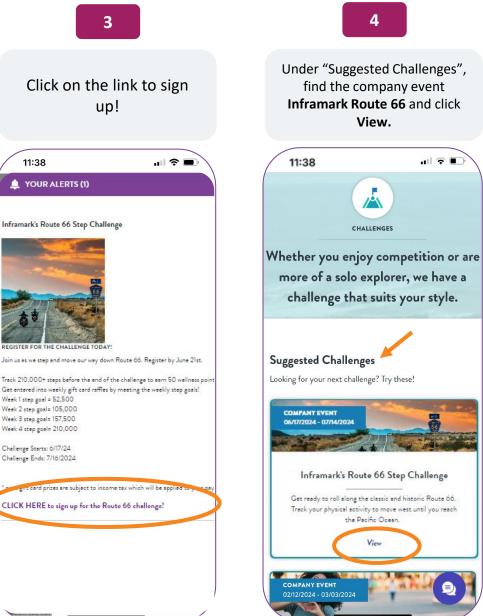

## Joining the Challenge

## 5

Read through the challenge details and click on Start Now!

..... 🕆 🔳

Need support or have questions? Call 855.424.6400 for personalized assistance