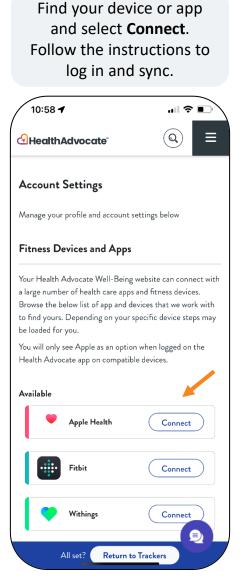

### Sync your Fitness Device or App to easily participate in the challenge!

2

3

## 4

Once connected and synced, return to the challenge to find your tracker **history** 

Apple Health can only be connected from the Mobile App and will not show on Desktop view.

Need support or have questions? Call 855.424.6400 for personalized assistance