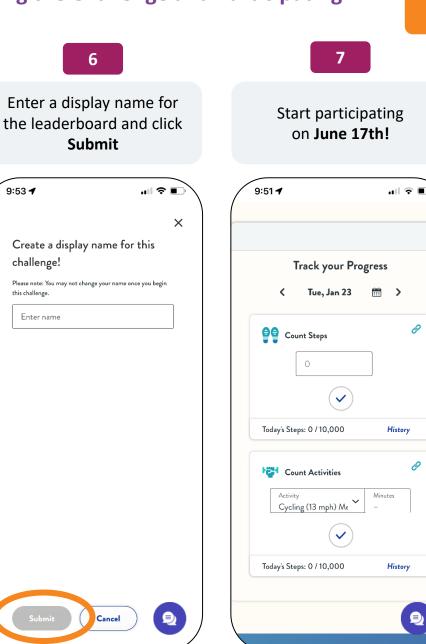

### Joining the Challenge and Participating

6

Submit

Cancel

9:53 🖌

challenge!

this challenge.

Enter name

#### Strive to reach 210,000 steps total steps in this 4-week challenge!