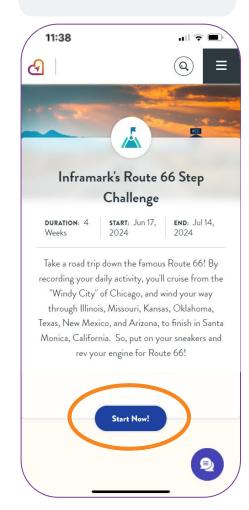

## 5

Read through the challenge details and click on Start Now!

..... 🕆 🔳

Need support or have questions? Call 855.424.6400 for personalized assistance

# **Inframark Route 66 Step Challenge**

Get ready to roll along the historic Route 66. Track your physical activity (any movement counts) to move west until you reach the Pacific Ocean. This challenge is meant to be fun and inspire more movement throughout your day!