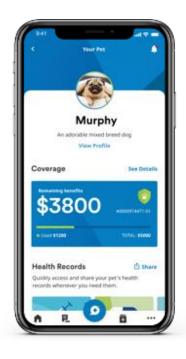

## **Key Features**

- Manage pet insurance: View policy, edit your pet profile, submit and track claims.
- Manage your pet's health records: Upload and keep your health records and documents all in one location. Receive reminders on vaccinations due and other notifications.
- Find nearby pet services: Locate pet service providers near you.
- Access live 24/7 Telehealth Concierge Services: Get answers and tips by licensed vets from home.
- Access personalized articles: Search a variety of articles on multiple topics recommended for you.