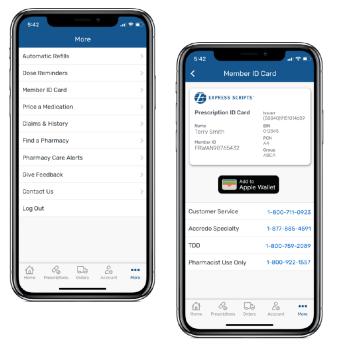

#### Print your member ID card

Log in to express-scripts.com. If you are a first-time visitor, take a moment to register using your member ID number or Social Security number (SSN).

- 1. From the home page, select **Member ID Card** from the menu under **Account**.
- 2. Click the **Download Card** button to download your member ID card.
- 3. An image of your member ID card will appear that you can save or print by following your printer prompts.