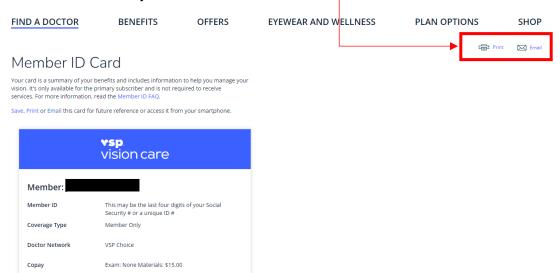

#### How to Register for Your VSP Vision Member Account

#### & Find Your Vision Insurance Card

- If you are a new VSP member, visit <u>www.vsp.com/create-account</u> to create your VSP member account.
  - If you already have a VSP member account, click here to log in.
- 2. Once you've created your account and have logged in. Click on "Member ID Card" as shown in the image below.

3. Click "Print" to print off a copy of your VSP vision card to keep in your wallet or click "Email" to email it to yourself.