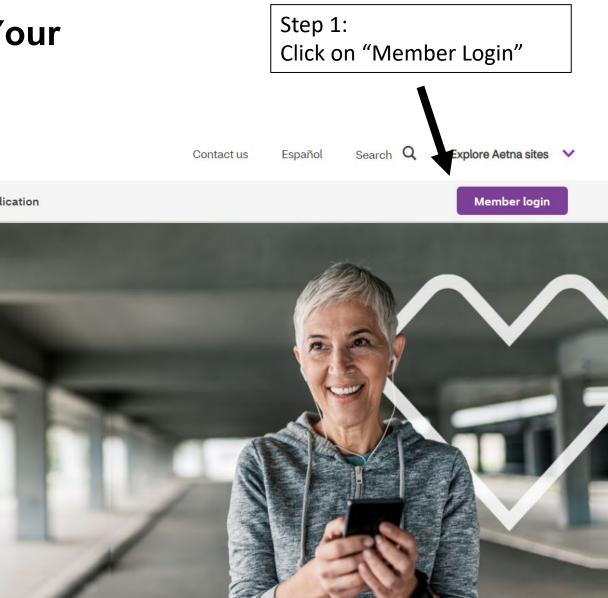

## How to Register & Access Your Aetna ID Card at Aetna.com

# Get the most out of your health plan

Tap in to all your plan tools and resources on your member website.

Log in

Not a member yet? Explore plans >

| Step 3:<br>Register using your SSN<br>and follow the steps<br>listed | ◆aetna°                                                                                                                                                                                                                                                                                                                                                                                                                                                                                                                                                                                                                                                                                                                                                                                                                                                                                                                                                                                                                                                                                                                                                                                                                                                                                                                                                                                                                                                                                                                                                                                                                                                                                                                                                                                                                                                                                                                                                                                                                                                                                       | Español                  |
|----------------------------------------------------------------------|-----------------------------------------------------------------------------------------------------------------------------------------------------------------------------------------------------------------------------------------------------------------------------------------------------------------------------------------------------------------------------------------------------------------------------------------------------------------------------------------------------------------------------------------------------------------------------------------------------------------------------------------------------------------------------------------------------------------------------------------------------------------------------------------------------------------------------------------------------------------------------------------------------------------------------------------------------------------------------------------------------------------------------------------------------------------------------------------------------------------------------------------------------------------------------------------------------------------------------------------------------------------------------------------------------------------------------------------------------------------------------------------------------------------------------------------------------------------------------------------------------------------------------------------------------------------------------------------------------------------------------------------------------------------------------------------------------------------------------------------------------------------------------------------------------------------------------------------------------------------------------------------------------------------------------------------------------------------------------------------------------------------------------------------------------------------------------------------------|--------------------------|
|                                                                      | New User Registration                                                                                                                                                                                                                                                                                                                                                                                                                                                                                                                                                                                                                                                                                                                                                                                                                                                                                                                                                                                                                                                                                                                                                                                                                                                                                                                                                                                                                                                                                                                                                                                                                                                                                                                                                                                                                                                                                                                                                                                                                                                                         |                          |
| Step<br>1 of 4<br>Personal Info                                      | Step<br>2 of 4<br>Validate Identity Create A                                                                                                                                                                                                                                                                                                                                                                                                                                                                                                                                                                                                                                                                                                                                                                                                                                                                                                                                                                                                                                                                                                                                                                                                                                                                                                                                                                                                                                                                                                                                                                                                                                                                                                                                                                                                                                                                                                                                                                                                                                                  | f4                       |
|                                                                      | Create an Account   The provide the state state is the state is | •marked fields are requi |