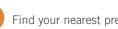

## **Print and Virtual Member ID Cards**

You can print your member ID card from express-scripts.com or view your virtual member ID card on your smartphone using the Express Scripts<sup>®</sup> mobile app

#### Print your member ID card

Log in to express-scripts.com. If you are a first-time visitor, take a moment to register using your member ID number or Social Security number (SSN).

- 1. From the home page, select **Member ID Card** from the menu under **Account**.
- 2. Click the **Download Card** button to download your member ID card.
- 3. An image of your member ID card will appear that you can save or print by following your printer prompts.

#### View your virtual member ID card

Log in to the Express Scripts mobile app.<sup>1</sup> If you have never registered, take a moment to register using your member ID number or Social Security number (SSN). Touch and facial recognition ID login are available on some devices.

- **1**. Open the menu on your device.
- 2. Tap Member ID Card.
- 3. An image of your member ID card will appear.

<sup>1</sup> The app is compatible with most iPhone<sup>®</sup>, iPad<sup>®</sup>, and Android<sup>™</sup> mobile devices. Search for "Express Scripts" in your app store and download the app for free.