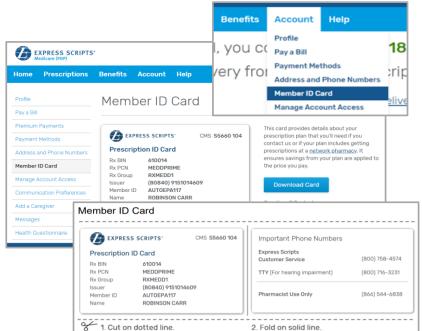

#### How to Register for Your United Concordia Dental Member Account & Find Your Dental Insurance Card

- If you are new to United Concorida, click on this link: <u>Create an Account</u> (<u>unitedconcordia.com</u>) to create your United Concordial Dental member account.
  - If you already have a United Concorida member account, click here to log in.
- 2. Once you've created your account and have logged in. Click on the ID card button as shown in the image below.

- Click "Print" to print a copy or click "Mail My Card" to mail yourself your United Concordia Dental insurance card.
  - Confirm that your mailing address is up to date on your Kronos employee profile before selecting the "Mail My Card" option.