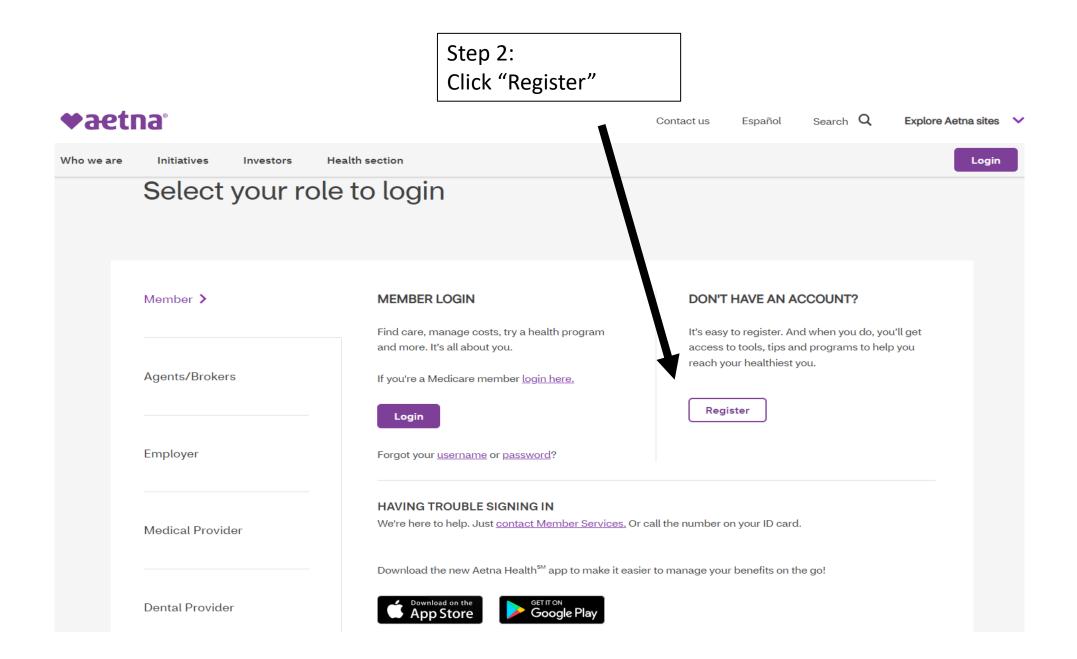

## How to Register & Access Your Aetna ID Card at Aetna.com

### **♥aetna**®

Explore plans Mem

Member support Find a doctor

Find a medication

# Get the most out of your health plan

Tap in to all your plan tools and resources on your member website.

Log in

Not a member yet? Explore plans >





| Step 3:<br>Register using your SSN<br>and follow the steps<br>listed | ◆aetna°