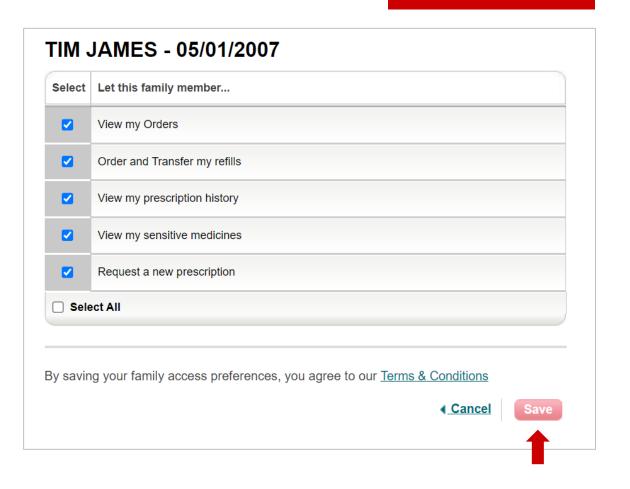

#### STEP 3

STEP 4

Once the members have chosen their options, the final step is to select Save.