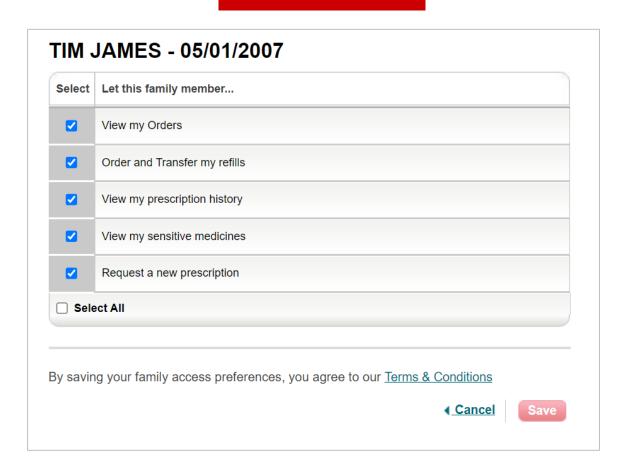

#### STEP 2

| Family Access                                                                                                                                                                                                                                                                                                                                                                                                                                 |                                                                                                                                                                  |  |
|-----------------------------------------------------------------------------------------------------------------------------------------------------------------------------------------------------------------------------------------------------------------------------------------------------------------------------------------------------------------------------------------------------------------------------------------------|------------------------------------------------------------------------------------------------------------------------------------------------------------------|--|
|                                                                                                                                                                                                                                                                                                                                                                                                                                               | Whether for convenience or caregiving, relatives and members of your household can help manage your prescriptions and account when you grant them Family Access. |  |
| You give                                                                                                                                                                                                                                                                                                                                                                                                                                      | e a loved one or caregiver complete or limited access to your account:                                                                                           |  |
| Chec                                                                                                                                                                                                                                                                                                                                                                                                                                          | ck the permissions you wish to assign to anyone listed below.                                                                                                    |  |
| Whe                                                                                                                                                                                                                                                                                                                                                                                                                                           | n you're finished, make sure you authorize Family Access by saving your changes.                                                                                 |  |
| You can                                                                                                                                                                                                                                                                                                                                                                                                                                       | You can add, change, or revoke Family Access for any individual at any time.                                                                                     |  |
| NOTE; Please be aware that if you allow a family member access to view your medications, all of your medications will be available to be viewed, including those medications that you may regard as sensitive or of a personal nature. If you do not want medications that you regard as sensitive or of a personal nature to be seen by another family member, you must remove Family Access (if previously granted) for that family member. |                                                                                                                                                                  |  |
| If you pr                                                                                                                                                                                                                                                                                                                                                                                                                                     | If you previously granted access to a family member, you are still required to provide the additional permission below.                                          |  |
|                                                                                                                                                                                                                                                                                                                                                                                                                                               | JAMES - 10/01/1984                                                                                                                                               |  |
| Select                                                                                                                                                                                                                                                                                                                                                                                                                                        | Let this family member                                                                                                                                           |  |
|                                                                                                                                                                                                                                                                                                                                                                                                                                               | View my Orders                                                                                                                                                   |  |
|                                                                                                                                                                                                                                                                                                                                                                                                                                               | Order and Transfer my refills                                                                                                                                    |  |
|                                                                                                                                                                                                                                                                                                                                                                                                                                               | View my prescription history                                                                                                                                     |  |
|                                                                                                                                                                                                                                                                                                                                                                                                                                               | View my sensitive medicines                                                                                                                                      |  |
|                                                                                                                                                                                                                                                                                                                                                                                                                                               | Request a new prescription                                                                                                                                       |  |
| ☐ Sele                                                                                                                                                                                                                                                                                                                                                                                                                                        | ☐ Select All                                                                                                                                                     |  |
| TIM JAMES - 05/01/2007                                                                                                                                                                                                                                                                                                                                                                                                                        |                                                                                                                                                                  |  |
| Select                                                                                                                                                                                                                                                                                                                                                                                                                                        | Let this family member                                                                                                                                           |  |
| ✓                                                                                                                                                                                                                                                                                                                                                                                                                                             | View my Orders                                                                                                                                                   |  |

## Members can select from several options when sharing their prescription information.

- View My Orders
- Order and Transfer My Refills
- View My Prescription History
- View My Sensitive Medicines
- Request a New Prescription

The "View My Sensitive Medicines" option is only available for clients who have enabled the custom setting.