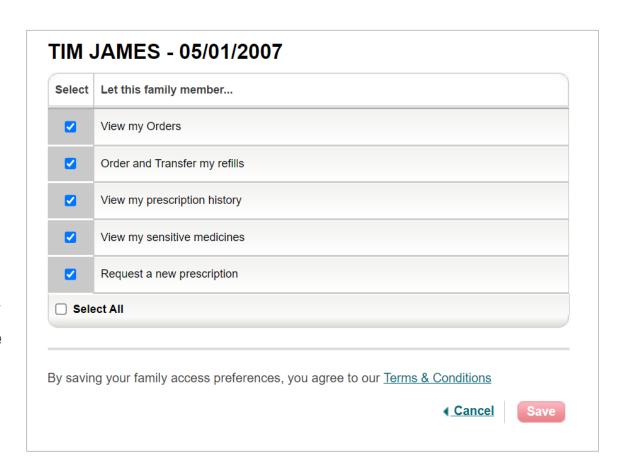

#### STEP 2

| Family Access                                                                                                                                                                                                                                                                                                                                                                                                                                 |                                                                                                                                                                  |  |
|-----------------------------------------------------------------------------------------------------------------------------------------------------------------------------------------------------------------------------------------------------------------------------------------------------------------------------------------------------------------------------------------------------------------------------------------------|------------------------------------------------------------------------------------------------------------------------------------------------------------------|--|
|                                                                                                                                                                                                                                                                                                                                                                                                                                               | Whether for convenience or caregiving, relatives and members of your household can help manage your prescriptions and account when you grant them Family Access. |  |
| You give                                                                                                                                                                                                                                                                                                                                                                                                                                      | e a loved one or caregiver complete or limited access to your account:                                                                                           |  |
| Chec                                                                                                                                                                                                                                                                                                                                                                                                                                          | ck the permissions you wish to assign to anyone listed below.                                                                                                    |  |
| Whe                                                                                                                                                                                                                                                                                                                                                                                                                                           | n you're finished, make sure you authorize Family Access by saving your changes.                                                                                 |  |
| You can                                                                                                                                                                                                                                                                                                                                                                                                                                       | You can add, change, or revoke Family Access for any individual at any time.                                                                                     |  |
| NOTE; Please be aware that if you allow a family member access to view your medications, all of your medications will be available to be viewed, including those medications that you may regard as sensitive or of a personal nature. If you do not want medications that you regard as sensitive or of a personal nature to be seen by another family member, you must remove Family Access (if previously granted) for that family member. |                                                                                                                                                                  |  |
| If you pr                                                                                                                                                                                                                                                                                                                                                                                                                                     | If you previously granted access to a family member, you are still required to provide the additional permission below.                                          |  |
|                                                                                                                                                                                                                                                                                                                                                                                                                                               | JAMES - 10/01/1984                                                                                                                                               |  |
| Select                                                                                                                                                                                                                                                                                                                                                                                                                                        | Let this family member                                                                                                                                           |  |
|                                                                                                                                                                                                                                                                                                                                                                                                                                               | View my Orders                                                                                                                                                   |  |
|                                                                                                                                                                                                                                                                                                                                                                                                                                               | Order and Transfer my refills                                                                                                                                    |  |
|                                                                                                                                                                                                                                                                                                                                                                                                                                               | View my prescription history                                                                                                                                     |  |
|                                                                                                                                                                                                                                                                                                                                                                                                                                               | View my sensitive medicines                                                                                                                                      |  |
|                                                                                                                                                                                                                                                                                                                                                                                                                                               | Request a new prescription                                                                                                                                       |  |
| ☐ Sele                                                                                                                                                                                                                                                                                                                                                                                                                                        | ☐ Select All                                                                                                                                                     |  |
| TIM JAMES - 05/01/2007                                                                                                                                                                                                                                                                                                                                                                                                                        |                                                                                                                                                                  |  |
| Select                                                                                                                                                                                                                                                                                                                                                                                                                                        | Let this family member                                                                                                                                           |  |
| ✓                                                                                                                                                                                                                                                                                                                                                                                                                                             | View my Orders                                                                                                                                                   |  |

## Members can select from several options when sharing their prescription information.

- View My Orders
- Order and Transfer My Refills
- View My Prescription History
- View My Sensitive Medicines
- Request a New Prescription

#### STEP 3

STEP 4

Once the members have chosen their options, the final step is to select Save.