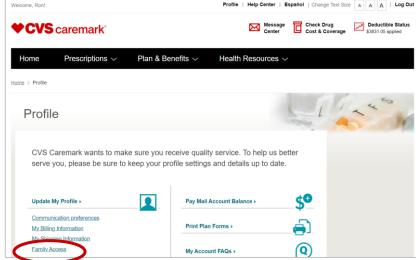

From the Family Access page, a member can enable others to view some or all of their prescription information.

The Family Access option is only available to those family members considered an adult and have their own registered account.

Plan members age 18 and older are considered adults and must give permission to family members who they would like to view their information.

Family Access can not be given to a minor dependent family member.