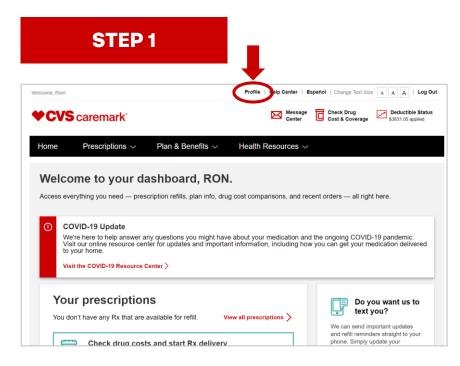

# Account registration is required to access Family Access options.

Family Access is found in the Profile section of Caremark.com. From the dashboard, you can find the Profile link in the top right-hand corner.